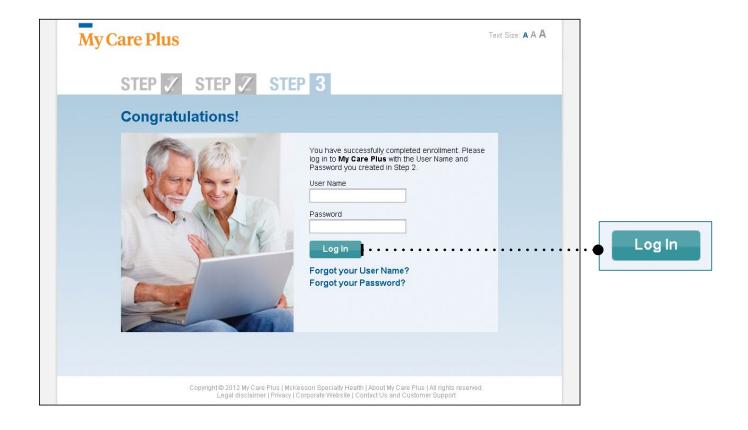

**Step 3** – Enter the User Name and Password you just created and log into My Care Plus.

A confirmation message will also be sent to your email account.

#### **3.1 Access Your Account**

On the right side of the My Care Plus home page (<u>https://www.mycareplusonline.com</u>), enter the User Name and the Password you created during the enrollment process, and select *Log In*. If you have forgotten your User Name or Password, select the *Forgot your User Name?* or *Forgot your Password?* link below the login section to recover them.