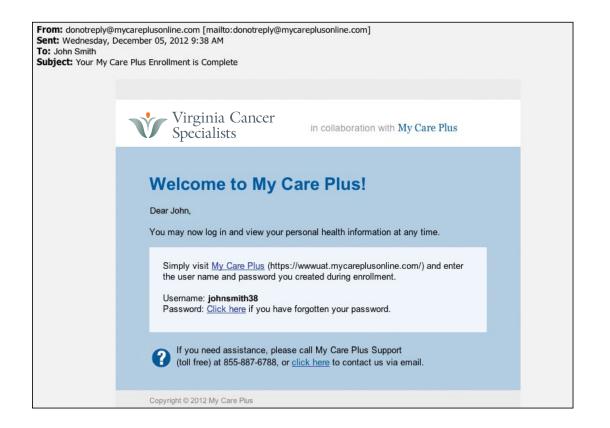

**Step 3** – Enter the User Name and Password you just created and log into My Care Plus.

A confirmation message will also be sent to your email account.

#### **3.1 Access Your Account**

On the right side of the My Care Plus home page (<u>https://www.mycareplusonline.com</u>), enter the User Name and the Password you created during the enrollment process, and select *Log In*. If you have forgotten your User Name or Password, select the *Forgot your User Name?* or *Forgot your Password?* link below the login section to recover them.