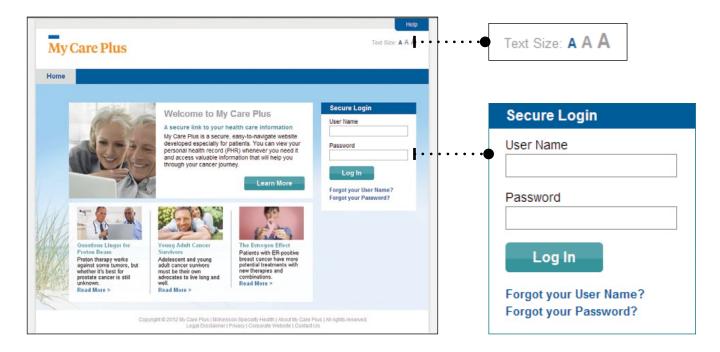

#### **3.1 Access Your Account**

On the right side of the My Care Plus home page (<u>https://www.mycareplusonline.com</u>), enter the User Name and the Password you created during the enrollment process, and select *Log In*. If you have forgotten your User Name or Password, select the *Forgot your User Name?* or *Forgot your Password?* link below the login section to recover them.

**TIP:** To adjust text size on the site, select the desired *Text Size* icon on the upper right-hand corner of the page.