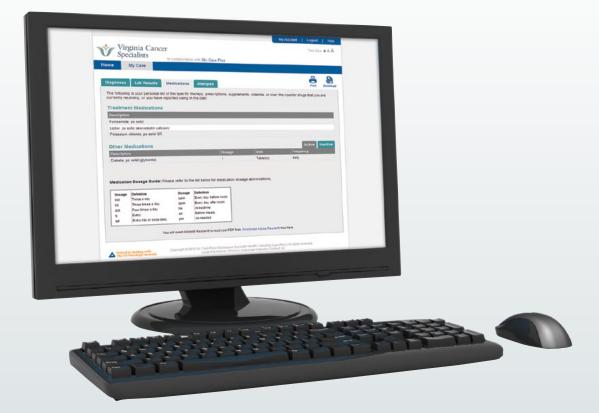

#### 4.3 Medications

Medications lists the specific therapies, prescriptions, supplements, vitamins, and over-the-counter drugs you are currently taking or have reported taking in the past.

|                                                                             | My Care                                                                                                                            |                                  |                                                                                                                 |                      |                       |                    |          |               |
|-----------------------------------------------------------------------------|------------------------------------------------------------------------------------------------------------------------------------|----------------------------------|-----------------------------------------------------------------------------------------------------------------|----------------------|-----------------------|--------------------|----------|---------------|
|                                                                             |                                                                                                                                    |                                  |                                                                                                                 |                      |                       |                    |          |               |
| Diagnose                                                                    | s Lab Results N                                                                                                                    | /ledications                     | Allergies                                                                                                       |                      |                       |                    | Print    | Downle        |
| Jiagnose                                                                    |                                                                                                                                    | realcations                      | Allergies                                                                                                       |                      |                       |                    |          | Down          |
| The follow                                                                  | ing is your personal list o                                                                                                        | f the specific                   | therapy, prescrip                                                                                               | tions, supplemen     | its, vitamins, or ove | r-the-counter drug | s that y | ou are        |
| currently r                                                                 | eceiving, or you have rep                                                                                                          | orted using                      | in the past.                                                                                                    |                      |                       |                    |          |               |
| Treatm                                                                      | ent Medications                                                                                                                    |                                  |                                                                                                                 |                      |                       |                    |          |               |
| Description                                                                 | วท                                                                                                                                 |                                  |                                                                                                                 |                      |                       |                    |          |               |
| Furosemic                                                                   | le, po solid                                                                                                                       |                                  |                                                                                                                 |                      |                       |                    |          |               |
| Lipitor, po                                                                 | solid (atorvastatin calcium)                                                                                                       |                                  |                                                                                                                 |                      |                       |                    |          |               |
| Potassium                                                                   | n chloride, po solid SR                                                                                                            |                                  |                                                                                                                 |                      |                       |                    |          |               |
|                                                                             |                                                                                                                                    |                                  |                                                                                                                 |                      |                       | _                  | _        |               |
|                                                                             |                                                                                                                                    |                                  |                                                                                                                 |                      |                       |                    |          | In a still to |
| Other N                                                                     | ledications                                                                                                                        |                                  |                                                                                                                 |                      |                       | A                  | ctive    | Inactive      |
| Other N<br>Description                                                      |                                                                                                                                    |                                  |                                                                                                                 | Dosage               | Unit                  | A Frequenc         |          | inactive      |
| Descriptio                                                                  |                                                                                                                                    |                                  |                                                                                                                 | Dosage<br>1          | Unit<br>Tablet(s)     |                    |          | mactive       |
| Descriptio<br>Diabeta, p                                                    | on<br>o solid (glyburide)                                                                                                          | se refer to th                   |                                                                                                                 | 1                    | Tablet(s)             | Frequenc           |          | inactive      |
| Descriptio<br>Diabeta, p                                                    | on                                                                                                                                 | se refer to th                   |                                                                                                                 | 1                    | Tablet(s)             | Frequenc           |          | Inactive      |
| Descriptio<br>Diabeta, p                                                    | on<br>o solid (glyburide)                                                                                                          | se refer to th<br>Dosage         |                                                                                                                 | 1                    | Tablet(s)             | Frequenc           |          | Inactive      |
| Descriptio<br>Diabeta, p<br>Medicatio                                       | on<br>o solid (glyburide)<br>on Dosage Guide: Pleas                                                                                |                                  | e list below for me                                                                                             | 1<br>dication dosage | Tablet(s)             | Frequenc           |          | Inactive      |
| Description<br>Diabeta, p<br>Medication<br>Dosage<br>bid<br>tid             | on<br>o solid (glyburide)<br>on Dosage Guide: Pleas<br>Definition<br>Twice a day<br>Three times a day                              | Dosage<br>qam<br>qpm             | e list below for me<br>Definition<br>Every day, before no<br>Every day, after noo                               | 1<br>dication dosage | Tablet(s)             | Frequenc           |          | Inactive      |
| Description<br>Diabeta, p<br>Medication<br>Dosage<br>bid<br>tid<br>qid      | on<br>o solid (glyburide)<br>on Dosage Guide: Pleas<br>Definition<br>Twice a day<br>Three times a day<br>Four times a day          | Dosage<br>qam<br>qpm<br>hs       | e list below for me<br>Definition<br>Every day, before no<br>Every day, after noo<br>At bedtime                 | 1<br>dication dosage | Tablet(s)             | Frequenc           |          | Inactive      |
| Description<br>Diabeta, p<br>Medication<br>Dosage<br>bid<br>tid<br>qid<br>q | on<br>o solid (glyburide)<br>on Dosage Guide: Pleas<br>Definition<br>Twice a day<br>Three times a day<br>Four times a day<br>Every | Dosage<br>qam<br>qpm<br>hs<br>ac | e list below for me<br>Definition<br>Every day, before no<br>Every day, after noo<br>At bedtime<br>Before meals | 1<br>dication dosage | Tablet(s)             | Frequenc           |          | Inactive      |
| Description<br>Diabeta, p<br>Medication<br>Dosage<br>bid<br>tid<br>qid      | on<br>o solid (glyburide)<br>on Dosage Guide: Pleas<br>Definition<br>Twice a day<br>Three times a day<br>Four times a day          | Dosage<br>qam<br>qpm<br>hs       | e list below for me<br>Definition<br>Every day, before no<br>Every day, after noo<br>At bedtime                 | 1<br>dication dosage | Tablet(s)             | Frequenc           |          | Inactive      |

Note: Oral treatment medications will be included in the 'Other Medications' section.