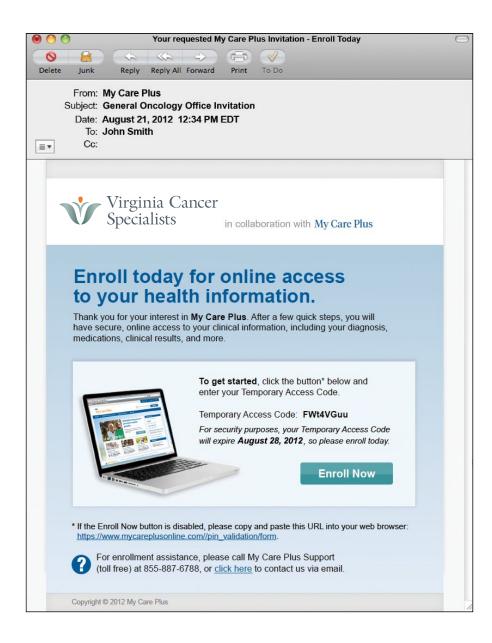

### 2.1 Request Your Enrollment Invitation Email

Getting started is easy! Let a member of our staff know that you would like to enroll in My Care Plus. All you need to do is sign a consent form and provide a valid email address. You should receive your enrollment invitation email within three days.

#### **2.2 Enrollment Process**

**Step 1** - Your Invitation Email will include enrollment instructions and a unique Temporary Access Code. Selecting the enrollment button/link will take you to the enrollment page, where you will enter your Temporary Access Code. Proceed to the next page to complete the enrollment process.