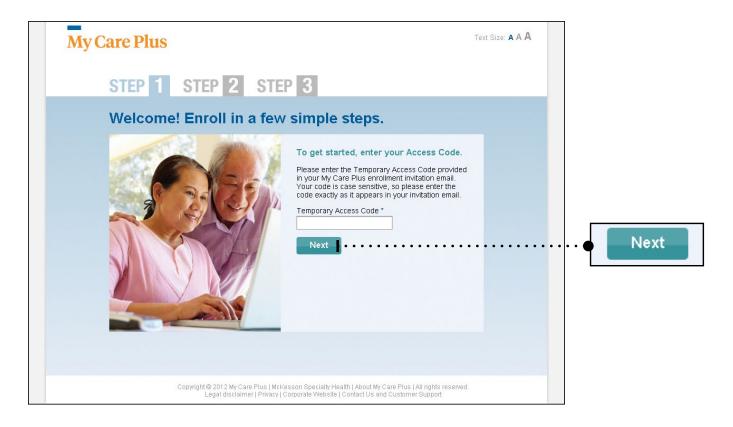

#### **2.2 Enrollment Process**

**Step 1** - Your Invitation Email will include enrollment instructions and a unique Temporary Access Code. Selecting the enrollment button/link will take you to the enrollment page, where you will enter your Temporary Access Code. Proceed to the next page to complete the enrollment process.

**Step 2** - Select your Date of Birth from the month, day and year drop-down menus. Then, create a unique User Name and Password. The password you create must contain:.

- at least eight characters,
- an upper case character,
- a lower case character, and
- a number or a special character.

Your password may **not** contain your first name, last name, user name, date of birth, or Medical Record Number (MRN).

Once you have entered your account information and checked the box to confirm you have read and agreed to the website Terms & Conditions, select *Create New Account*. A Confirmation message will let you know you were successful in creating your account.